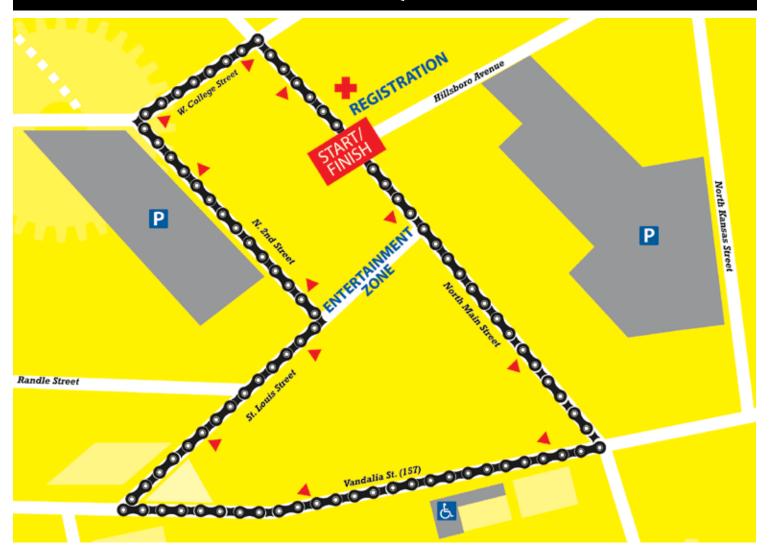

### **RACE ROUTE** IS A 5 TURN ROUTE THAT INCLUDES A QUARTER MILE STRAIGHTAWAY ON MAIN STREET!

**DYNAMIC PRIZES:** We are offering matching prize lists for the Pro Cat 1/2/3 and Women Pro/Open as well as the Cat 3/4 and Women 3/4 races. There is a dynamic prize list for those four events. Pro Cat 1/2/3 and Women Pro/Open races will both be competing for a minimum of \$2000 paid to 10 places, and if at the start the field is at least 30 riders the prize list will increase to \$3550 paid to 25 places for that race. Cat 3/4 and Women 3/4 will compete for a minimum of \$500 paid to 10 places, and a field size of 30 riders or more will increase the prize list to \$750 paid to 15 places. Top 3 prizes offered are the same regardless of field size for dynamic prize list races.